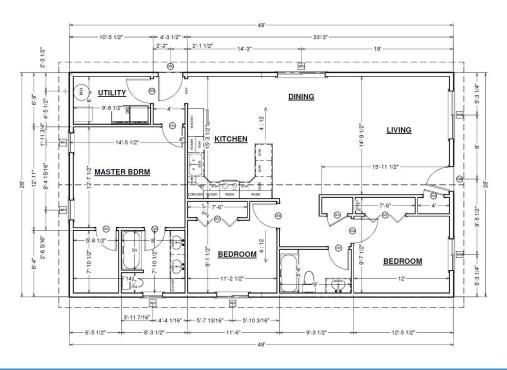

### Student Built Home on Ridgeview Dr. is Progressing

Pictured left to right: Belle Fourche High School Principal, Matthew Raba; Belle Fourche Economic Development Board President, Renae Schaeffer and Executive Director, Hollie Stalder.

Each year, the BFHS students build a wonderful home in the Career & Technical Education Construction class.

In the working relationship with Belle Fourche Economic Development and the West River Foundation, we are able to prepare lots in Belle Fourche so those homes can stay in the community and be purchased by a Belle Fourche family.

The funds were designated this year out of the savings from not having to move the home. The students are building on site for the 2019/2020 home.

A big thank you to our superintendent, school board and administration for developing and supporting this important educational element for our students. We are so proud of the students, their work and what it does for our community.