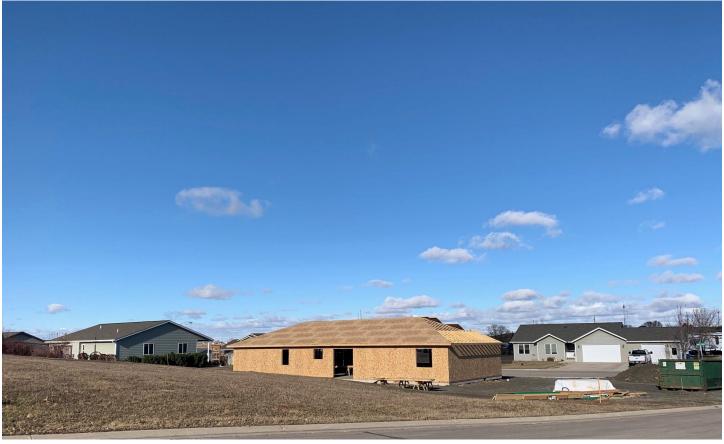

### Student Built Home on Ridgeview Dr. is Progressing

Pictured left to right: Belle Fourche High School Principal, Matthew Raba; Belle Fourche Economic Development Board President, Renae Schaeffer and Executive Director, Hollie Stalder.

Each year, the BFHS students build a wonderful home in the Career & Technical Education Construction class.

In the working relationship with Belle Fourche Economic Development and the West River Foundation, we are able to prepare lots in Belle Fourche so those homes can stay in the community and be purchased by a Belle Fourche family.

The funds were designated this year out of the savings from not having to move the home. The students are building on site for the 2019/2020 home.

A big thank you to our superintendent, school board and administration for developing and supporting this important educational element for our students. We are so proud of the students, their work and what it does for our community.