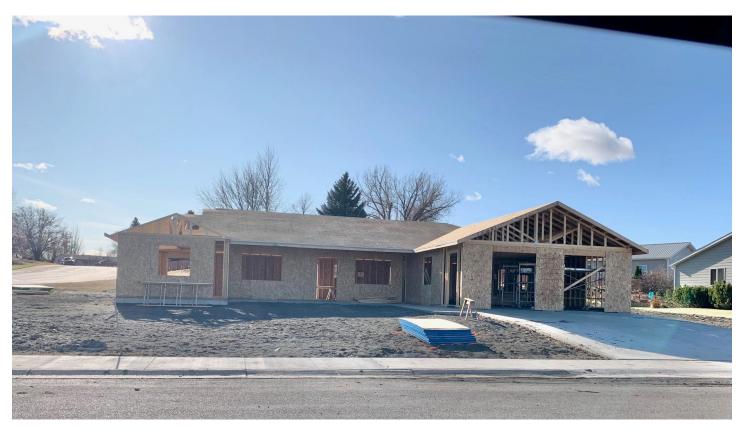

### Student Built Home on Ridgeview Dr. is Progressing

Pictured left to right: Belle Fourche High School Principal, Matthew Raba; Belle Fourche Economic Development Board President, Renae Schaeffer and Executive Director, Hollie Stalder.

Each year, the BFHS students build a wonderful home in the Career & Technical Education Construction class.

In the working relationship with Belle Fourche Economic Development and the West River Foundation, we are able to prepare lots in Belle Fourche so those homes can stay in the community and be purchased by a Belle Fourche family.

The funds were designated this year out of the savings from not having to move the home. The students are building on site for the 2019/2020 home.

A big thank you to our superintendent, school board and administration for developing and supporting this important educational element for our students. We are so proud of the students, their work and what it does for our community.