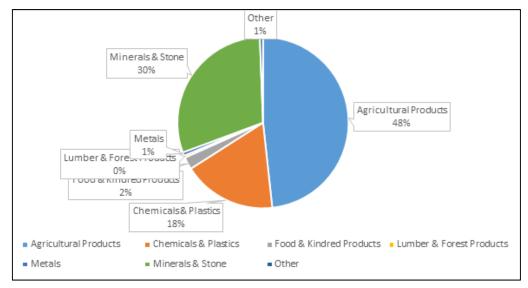

This rail service in South Dakota has a good commodity mix:

- 1. Agricultural Products
- 2. Mineral & Stone
- 3. Chemicals & Plastics

With over 233,000 miles of rail in the US and 103,000 miles of shortline railroad service, the options to transport across the country are open. The shortline railroads provide the short haul connection between the customer and the Class 1 railroad, or the "first and last mile". This can equate to real transportation savings for customers, especially when the commodity is dense, heavy and traveling extended distances.