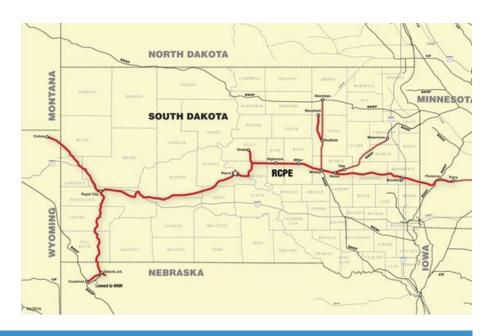

What does this mean to us locally?

G&W has one railroad operating in South Dakota, The Rapid City Pierre & Eastern or RCP&E. RCP&E has 670 miles of track in South Dakota with 180 employees and roughly 53,000 carloads annually (interchanges with BNSF, UP & CP).