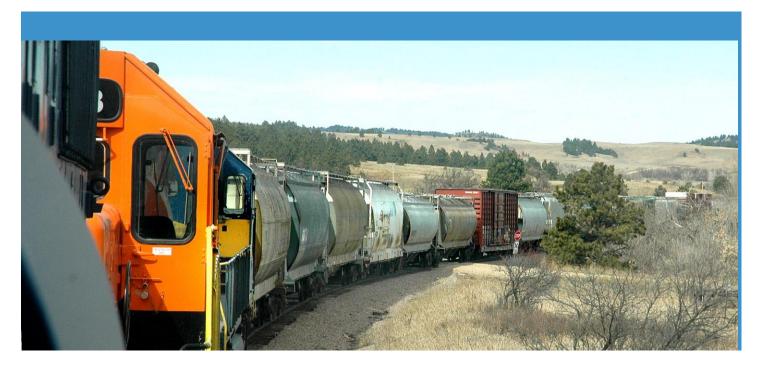

#### GENESEE & WYOMING AND RCP&E HOLD RAIL 101 IN BELLE FOURCHE

While rail business continues to develop in Belle Fourche at the Industrial Park rail siding, some important education was brought forward by the rail carrier. Zach Boehme, Assistant Vice President, Industrial Development for Genesee & Wyoming Railroad Services, Inc, and Nick Smith, Manager, Sales & Marketing for Rapid City, Pierre & Eastern Railroad were on hand for the digital rail tour. Genesee & Wyoming (G&W) is the parent company to the Rapid City Pierre & Eastern local shortline rail service.

When it comes to transloading, Belle Fourche has an asset to serve customers in the region.

The Belle Fourche Industrial & Rail Park rail siding provides the much-needed space to offload railed materials in a safe area off of the mainline. There are two pads for trucks and equipment to access the sided cars and a looped entrance and exit for easy access in and out of the siding area. The industrial park and siding area are located along highway 212 about a half mile west of hwy 85.