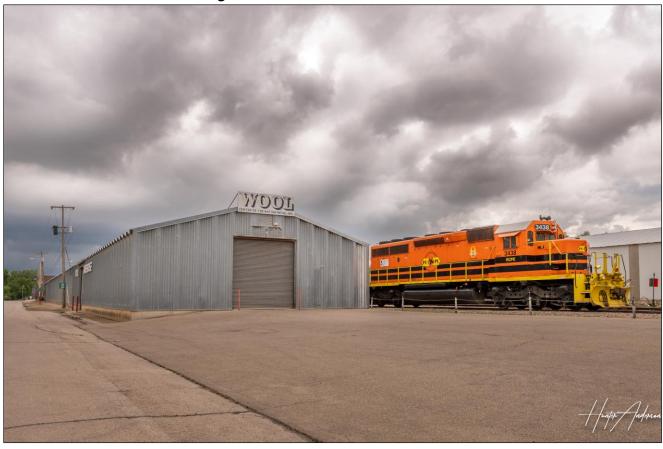

Apply & Pay Online: bfdcsd.com/memberships/

The rail expansion is ready for the next phase, laying some track!
The project expansion will accommodate up to 90 cars once completed.
Growing the current capacity by over 60 cars.