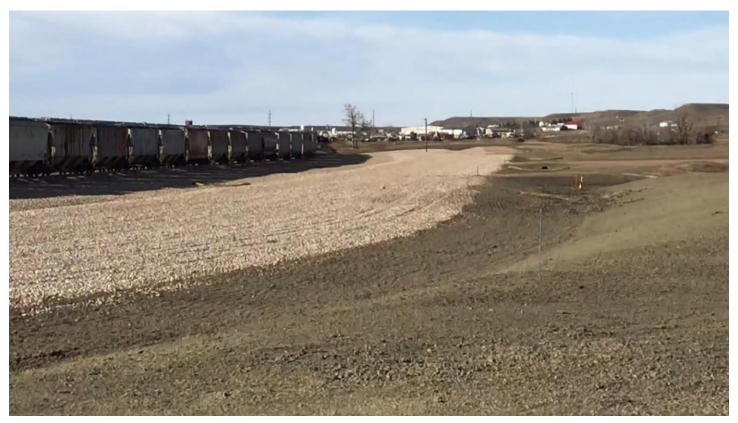

Apply & Pay Online: bfdcsd.com/memberships/

The rail expansion is ready for the next phase, laying some track!
The project expansion will accommodate up to 90 cars once completed.
Growing the current capacity by over 60 cars.