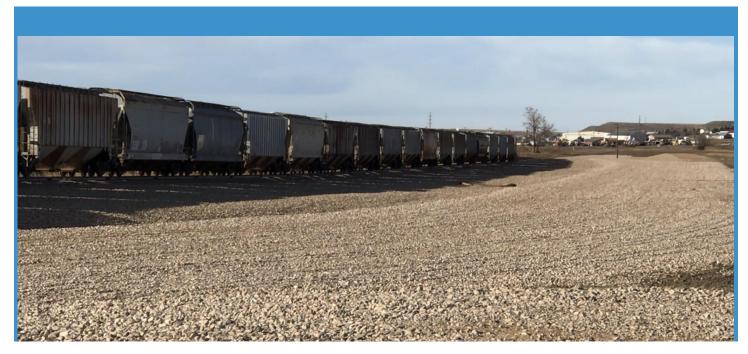

Apply & Pay Online: bfdcsd.com/memberships/

The rail expansion is ready for the next phase, laying some track!
The project expansion will accommodate up to 90 cars once completed.
Growing the current capacity by over 60 cars.