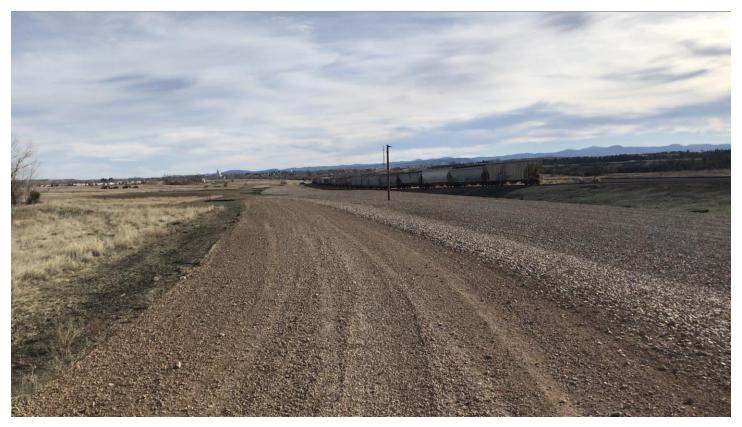

Apply & Pay Online: bfdcsd.com/memberships/

The rail expansion is ready for the next phase, laying some track!
The project expansion will accommodate up to 90 cars once completed.
Growing the current capacity by over 60 cars.