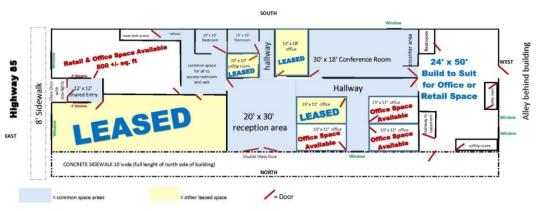

- 767 +/- sq. ft. of retail or office space
- 3 11x15 offices
- Build to suit space in the west end of the building

Located in a downtown business

PUBLIC PARKING LOT 20+ parking spaces

plaza, excellent parking, and Highway 85 signage. Shared common space lobby and restrooms. Shared scheduled space of oversized conference room with technology in place. FREE Wi-Fi throughout the facility. For more information: 605-892-5065